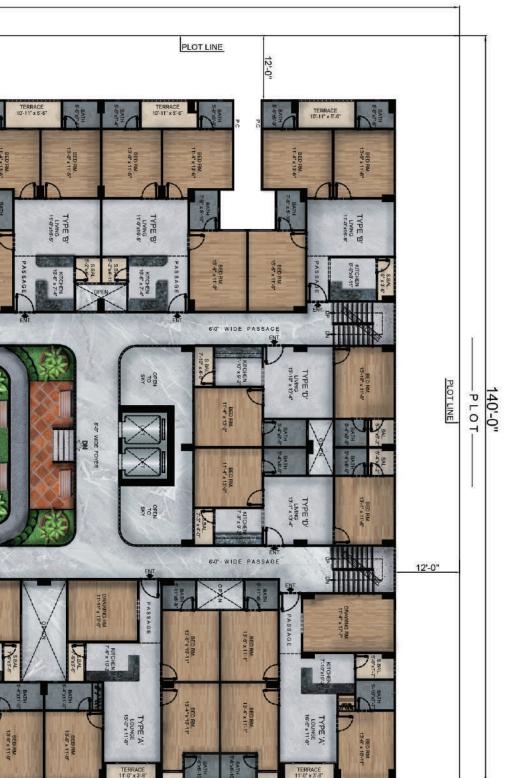

## $\mathbf{1}^{^{\scriptscriptstyle \mathrm{tf}}} \& \ \mathbf{2}^{^{\scriptscriptstyle \mathrm{nd}}} \mathsf{FLOOR} \ \mathsf{PLAN}$

**3rd FLOOR PLAN** 

MIDE DOAD

240'-0" -PLOT-PLOT LINE TERRACE 10'-11" x 5'-5" TERRACE 10-11" x 5'-6" BATH BATH BATH TERRACE 10'-11\* x 5'-6" BATH BATH PASSAGE TPE 'A1 TYPE 'B' LIMNG IT-0'x16-7 TYPE 'B' TYPE 'B' 7 ENT. 647 WIDE PASSAGE 6-0 WIDE PASSAGE PASSAGE 北北学学学家 BAT BAT 8'-0" WIDE FOYE BED RM 30 ASSAGE TYPE 'A' LOUNGE 19-33 60 WIDE PASSAGE 6.0" WIDE PASSAGE PASSAGE