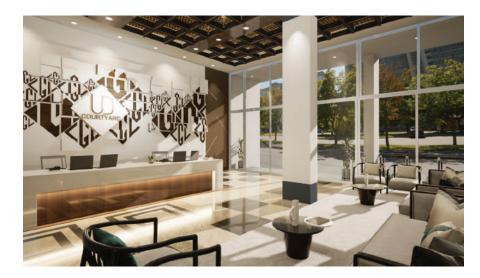

## AMENITIES

### Gymnasium

Prayer Area

Indoor Games

Grand Lobby Area

Open to Sky Courtyard

Club House

Community Hall

------ 80'-0" WIDE ROAD-------