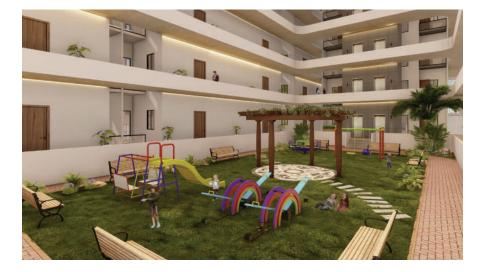

## AMENITIES

### Gymnasium

Prayer Area

Indoor Games

Grand Lobby Area

Open to Sky Courtyard

Club House

Community Hall

------ 80'-0" WIDE ROAD-------