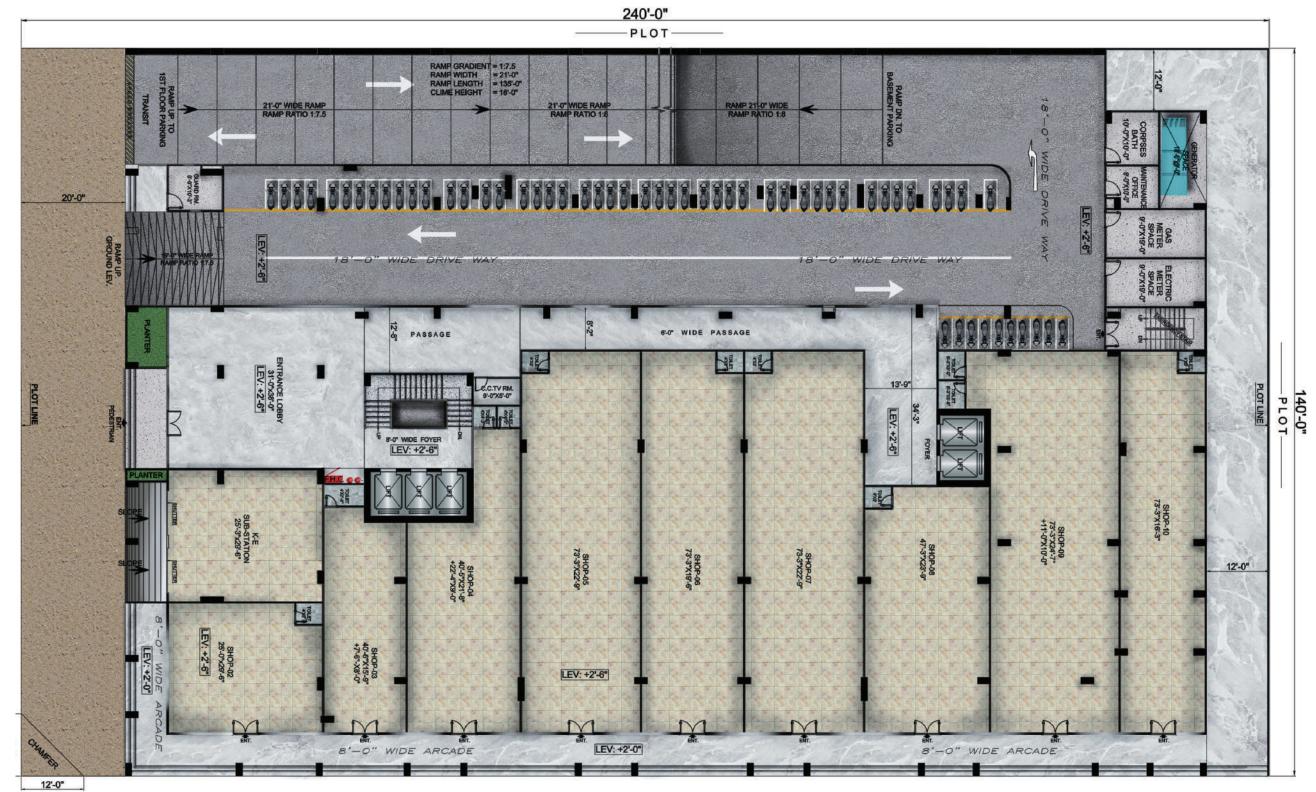

## $\mathbf{1}^{^{\scriptscriptstyle \mathrm{tf}}} \& \ \mathbf{2}^{^{\scriptscriptstyle \mathrm{nd}}} \mathsf{FLOOR} \ \mathsf{PLAN}$

**3rd FLOOR PLAN** 

MIDE DOAD

240'-0" -PLOT-PLOT LINE TERRACE 10'-11" x 5'-5" TERRACE 10-11" x 5'-6" BATH BATH BATH TERRACE 10'-11\* x 5'-6" BATH BATH PASSAGE TPE 'A1 TYPE 'B' LIMNG IT-0'x16-7 TYPE 'B' TYPE 'B' 7 ENT. 647 WIDE PASSAGE 6-0 WIDE PASSAGE PASSAGE 北北学学学家 BAT BAT 8'-0" WIDE FOYE BED RM 30 ASSAGE TYPE 'A' LOUNGE 19-33 60 WIDE PASSAGE 6.0" WIDE PASSAGE PASSAGE