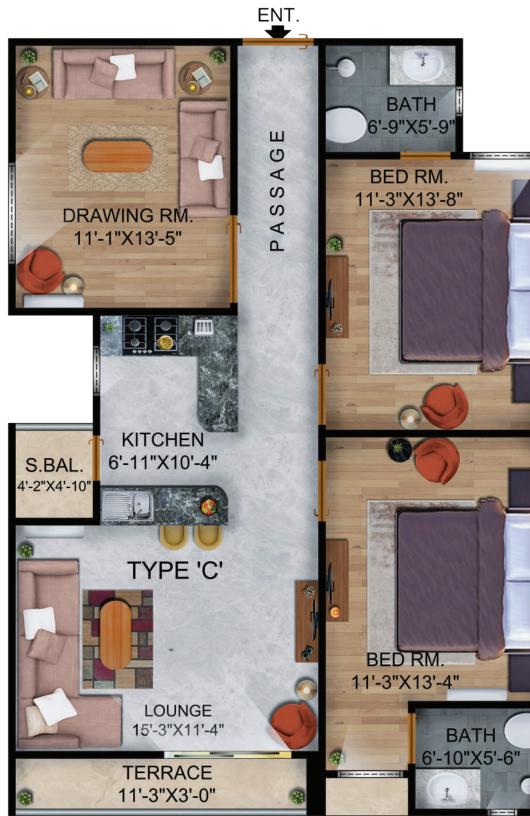

TYPICAL FLOOR PLAN

\_\_\_\_\_

5-ROOM APARTMENT **TYPE A1** 

5-ROOM APARTMENT 4 TYPE

TYPE C - 4-ROOM APARTMENT

- 3-ROOM APARTMENT TYPE D

0311-1100224 0311-1100226

www.udbuilders.com.pk