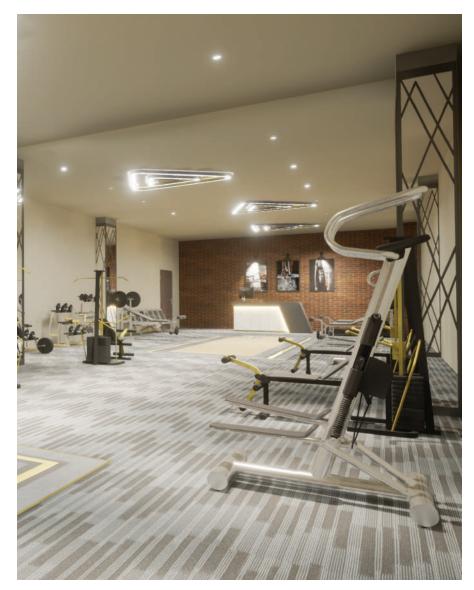

## AMENITIES

### Gymnasium

Prayer Area

Indoor Games

Grand Lobby Area

Open to Sky Courtyard

Club House

Community Hall

------ 80'-0" WIDE ROAD-------