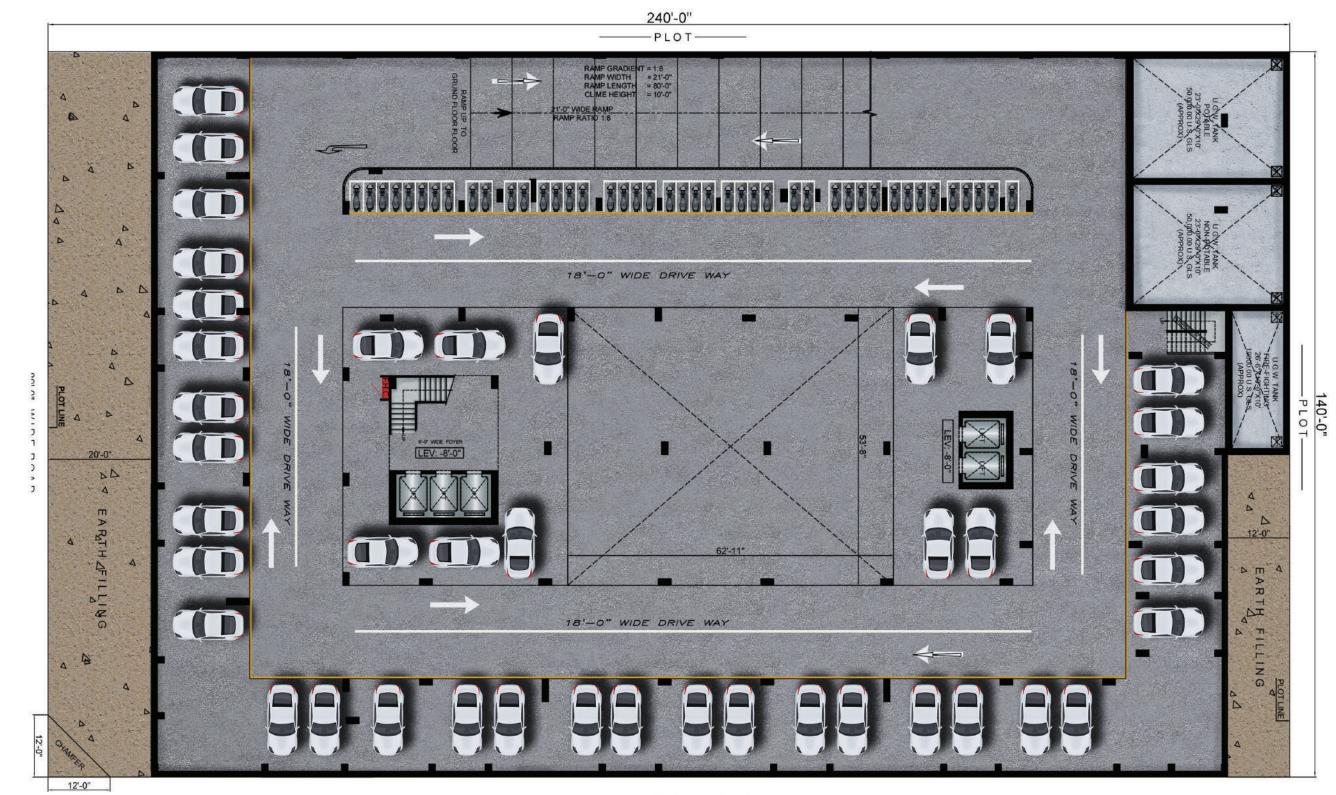

## $\mathbf{1}^{^{\scriptscriptstyle \mathrm{tf}}} \& \ \mathbf{2}^{^{\scriptscriptstyle \mathrm{nd}}} \mathsf{FLOOR} \ \mathsf{PLAN}$

**3rd FLOOR PLAN** 

MIDE DOAD

240'-0" -PLOT-PLOT LINE TERRACE 10'-11" x 5'-5" TERRACE 10-11" x 5'-6" BATH BATH BATH TERRACE 10'-11\* x 5'-6" BATH BATH PASSAGE TPE 'A1 TYPE 'B' LIMNG IT-0'x16-7 TYPE 'B' TYPE 'B' 7 ENT. 647 WIDE PASSAGE 6-0 WIDE PASSAGE PASSAGE 北北学学学家 BAT BAT 8'-0" WIDE FOYE BED RM 30 ASSAGE TYPE 'A' LOUNGE 19-33 60 WIDE PASSAGE 6.0" WIDE PASSAGE PASSAGE