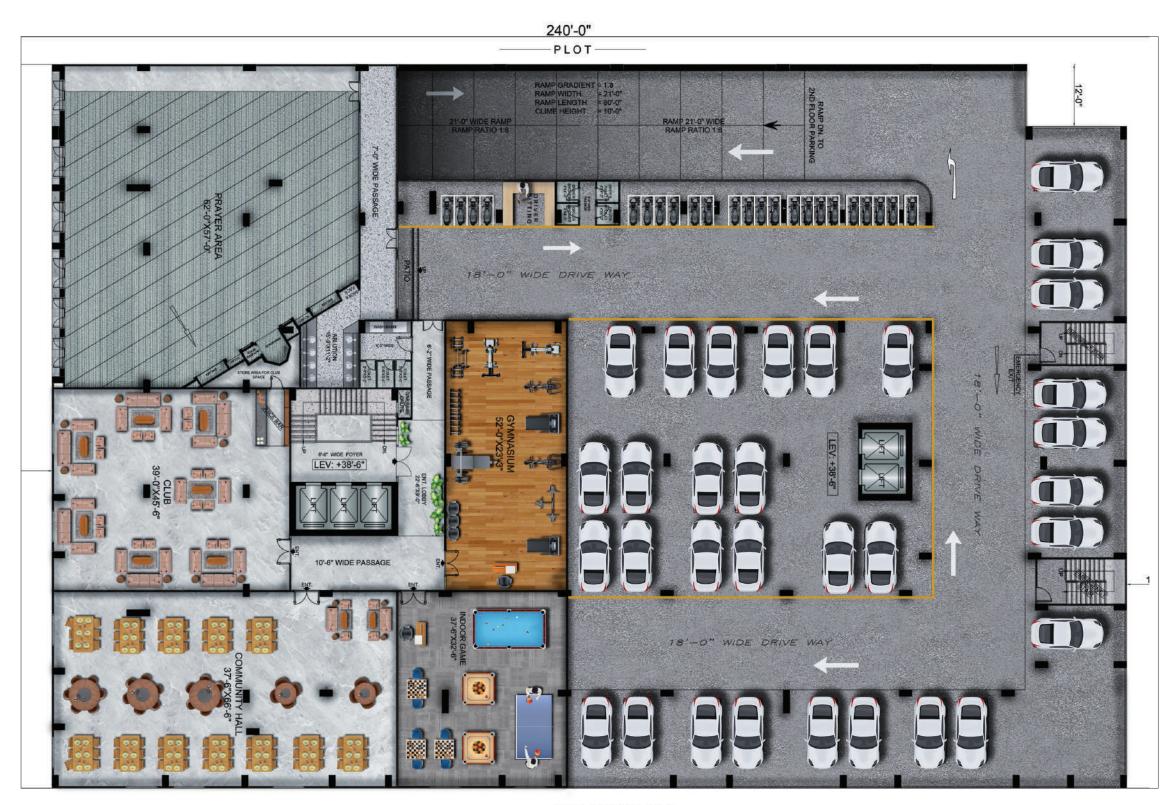

## AMENITIES

### Gymnasium

Prayer Area

Indoor Games

Grand Lobby Area

Open to Sky Courtyard

Club House

Community Hall

------ 80'-0" WIDE ROAD-------