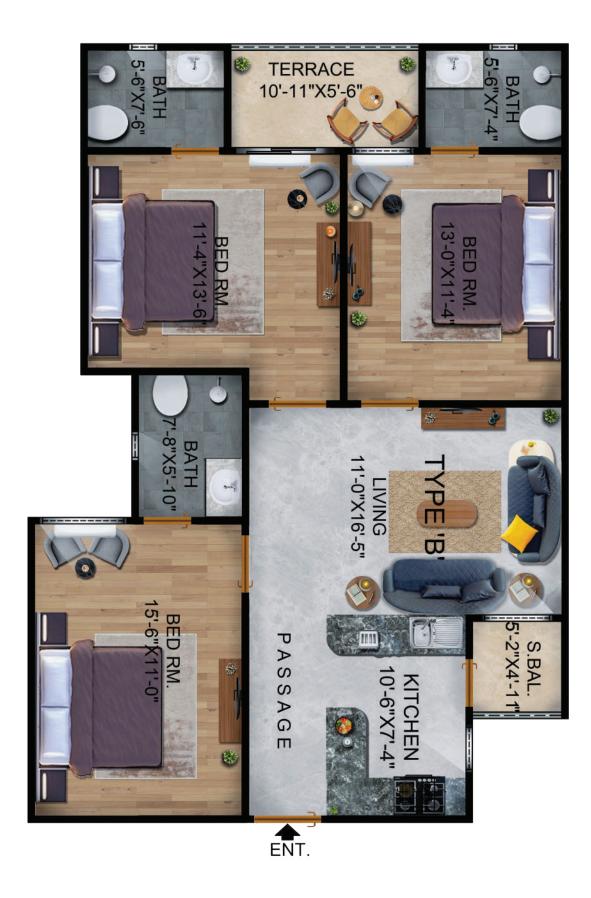

TYPICAL FLOOR PLAN

\_\_\_\_\_

5-ROOM APARTMENT **TYPE A1** 

5-ROOM APARTMENT 4 TYPE

TYPE C - 4-ROOM APARTMENT

- 3-ROOM APARTMENT TYPE D

0311-1100224 0311-1100226

www.udbuilders.com.pk