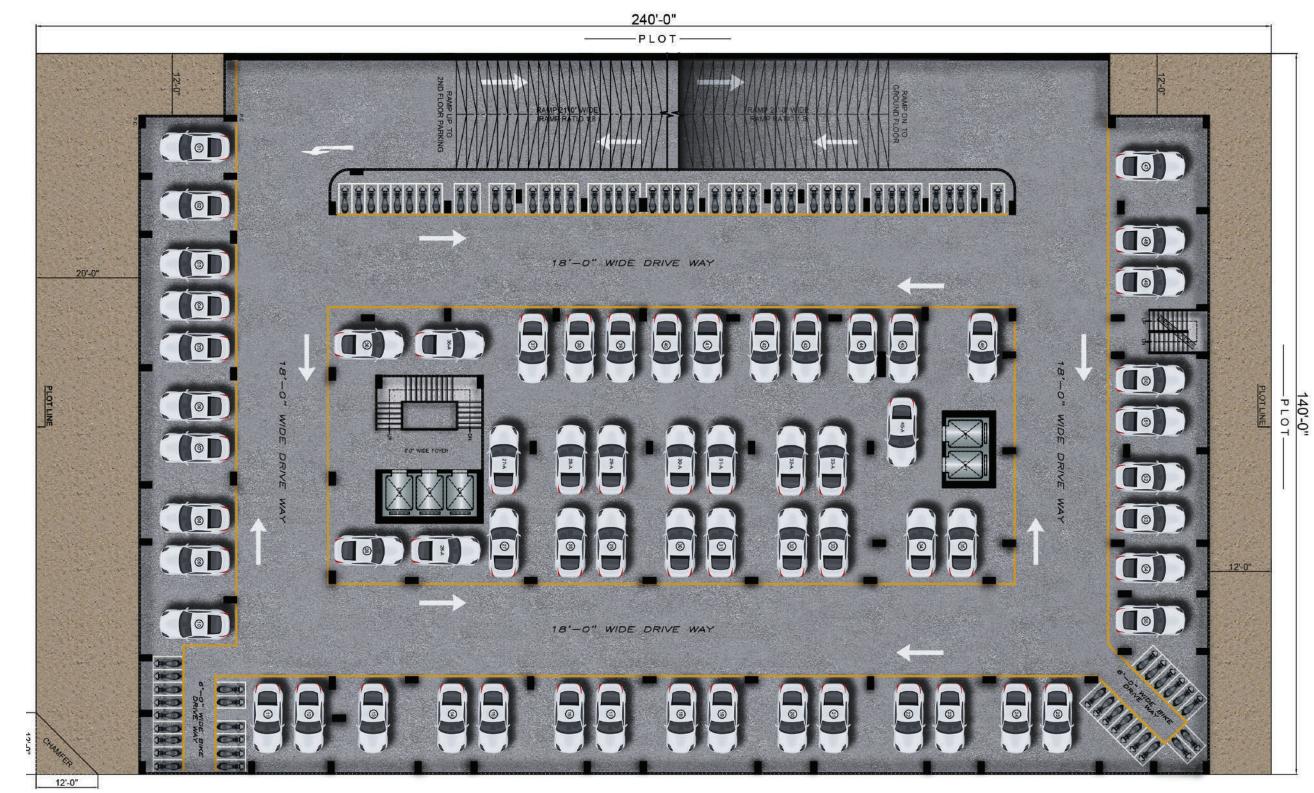

## $\mathbf{1}^{^{\scriptscriptstyle \mathrm{tf}}} \& \ \mathbf{2}^{^{\scriptscriptstyle \mathrm{nd}}} \mathsf{FLOOR} \ \mathsf{PLAN}$

**3rd FLOOR PLAN** 

MIDE DOAD

240'-0" -PLOT-PLOT LINE TERRACE 10'-11" x 5'-5" TERRACE 10-11" x 5'-6" BATH BATH BATH TERRACE 10'-11\* x 5'-6" BATH BATH PASSAGE TPE 'A1 TYPE 'B' LIMNG IT-0'x16-7 TYPE 'B' TYPE 'B' 7 ENT. 647 WIDE PASSAGE 6-0 WIDE PASSAGE PASSAGE 北北学学学家 BAT BAT 8'-0" WIDE FOYE BED RM 30 ASSAGE TYPE 'A' LOUNGE 19-33 60 WIDE PASSAGE 6.0" WIDE PASSAGE PASSAGE