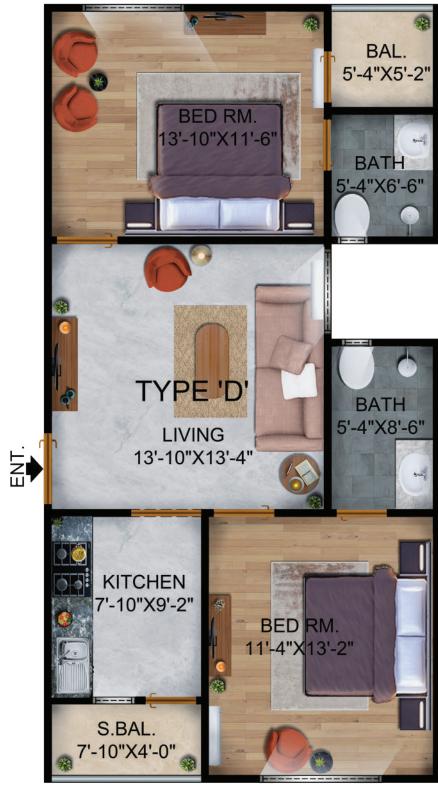

TYPICAL FLOOR PLAN

\_\_\_\_\_

5-ROOM APARTMENT **TYPE A1** 

5-ROOM APARTMENT 4 TYPE

TYPE C - 4-ROOM APARTMENT

- 3-ROOM APARTMENT TYPE D

0311-1100224 0311-1100226

www.udbuilders.com.pk