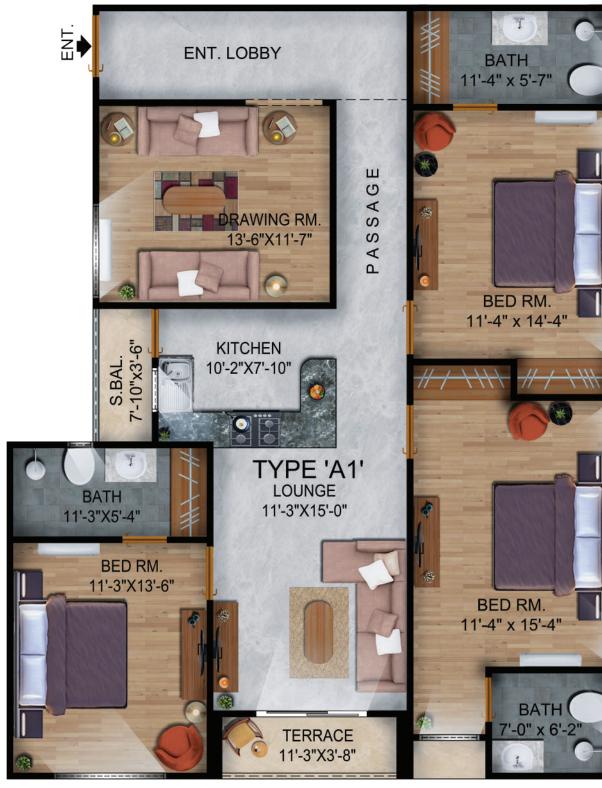

TYPICAL FLOOR PLAN

\_\_\_\_\_

5-ROOM APARTMENT **TYPE A1** 

5-ROOM APARTMENT 4 TYPE

TYPE C - 4-ROOM APARTMENT

- 3-ROOM APARTMENT TYPE D

0311-1100224 0311-1100226

www.udbuilders.com.pk