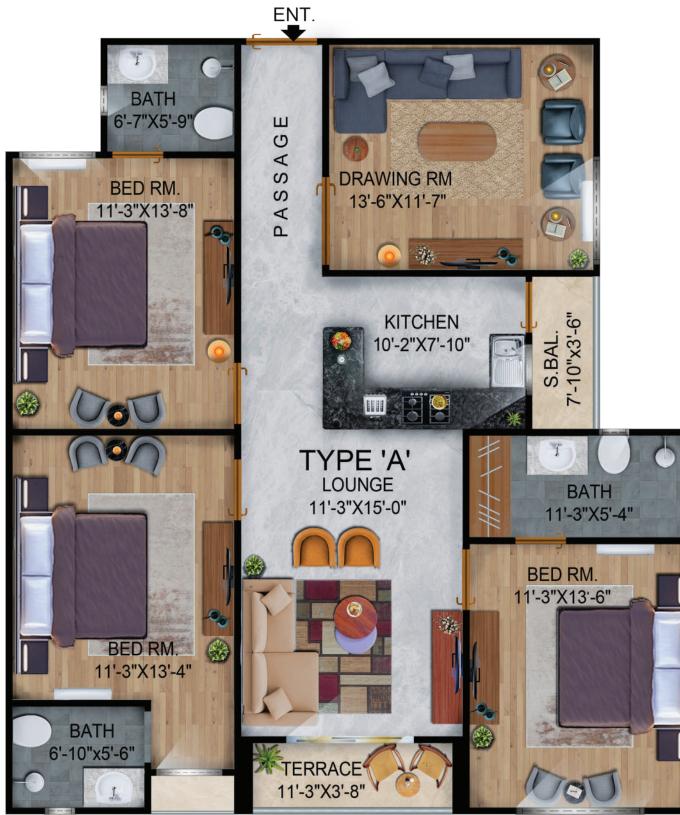

TYPICAL FLOOR PLAN

\_\_\_\_\_

5-ROOM APARTMENT **TYPE A1** 

5-ROOM APARTMENT 4 TYPE

TYPE C - 4-ROOM APARTMENT

- 3-ROOM APARTMENT TYPE D

0311-1100224 0311-1100226

www.udbuilders.com.pk