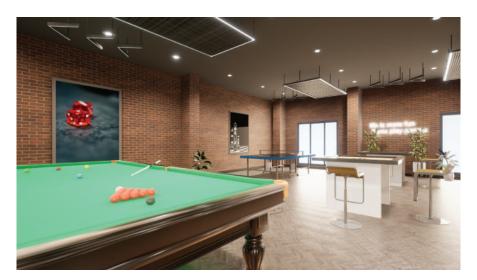

## AMENITIES

### Gymnasium

Prayer Area

Indoor Games

Grand Lobby Area

Open to Sky Courtyard

Club House

Community Hall

------ 80'-0" WIDE ROAD-------